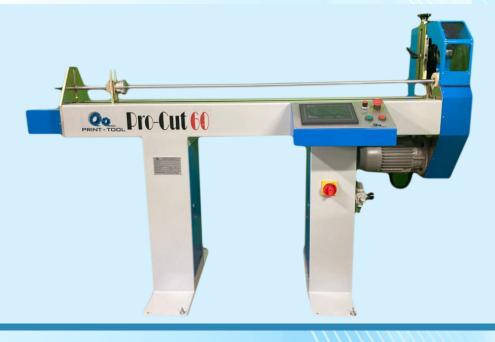

## **Procut-60**

| SR.NO. | DESCRIPTION                 | PROCUT-60              | PROCUT-80              |
|--------|-----------------------------|------------------------|------------------------|
| 1.     | Maximum core length         | 1524mm (60")           | 2000 mm (80")          |
| 2.     | Maximum core wall thickness | 15mm (0.6")            | 15mm (0.6")            |
| 3.     | Cutting speed               | 40 cut/min             | 40 cut/min             |
| 4.     | Indexing speed              | 2.2 meter/min          | 2.2 meter/min          |
| 5.     | Indexing method             | Stepper or servo motor | Stepper or servo motor |
| 6.     | Cutting accuracy            | ±0.1 mm (0.004")       | ±0.1 mm (0.004")       |
| 7.     | Control                     | 7" touch screen HMI    | 7" touch screen HMI    |
| 8.     | Drive motor                 | 2 hp                   | 2 hp                   |
| 9.     | Power supply                | 220 V AC single phase  | 220 V AC single phase  |
| 10.    | Compressed air              | 6 bars                 | 6 bars                 |
| 11.    | Machine dimension (LxWxH)   | 200X65X140 Cm          | 260X65X140 Cm          |

The Pro-Cut 60 is a semi-automatic core cutter that is ideal for customers looking for a high-quality, accurate finish with a minimum amount of operator input. It has quick and easy settings for different core diameters and wall thicknesses. The Pro-Cut semi-automatic core cutter also has the ability to cut cardboard, paper and plastic cores.

Low maintenance and high productivity are the main feature of this machine, high quality pneumatic from SMC Japan and variable speed motor make easy to achieve all type of core cutting possible in this machine.

Providing recipe mode in the touch screen HMI become operator friendly to start the new production without any more repeat programme setting.

We provide many different modes in the operation to use each for particular production requirement, such as equal length cutting mode, variable length cutting mode, multiple of each length cutting and manual cutting mode, metric and imperial length setting is also possible, smooth edge cutting finish and accurate length is main feature of this machine, patented thin bevel custom made circular blade design to meet all your cutting requirement in one machine, Only worlds reputed brand components used in this machine, long durability and maintenance free engineering is peace of mind for any kind of future maintenance